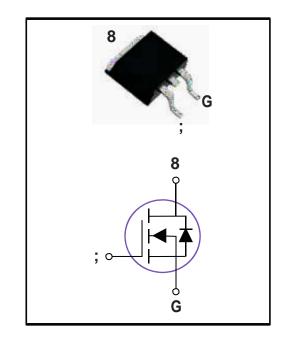

## HC!&)&D]b7cbZ][ifUh]cb

## **Features**



**LED**Áapplications

## A5L=A1A'F5H=B; G'5B8'7<5F57H9F=GH=7G

| DUfU a YhYf | Gm a Vc` | FUh]b[ | I b]hg |
|-------------|----------|--------|--------|
|             |          |        |        |
| d           |          |        |        |
| C           |          |        |        |
| Č           |          |        |        |
|             |          |        |        |
|             |          |        |        |
|             |          |        |        |
| C           |          |        |        |
| C           |          |        | °C     |
|             |          |        | °C     |
|             |          |        | °C     |

## H\YfaU`'7\UfUWhYf]gh]Wg

| DUfU a YhYf | GmaVc` | Hmd | AUI | l b]h |
|-------------|--------|-----|-----|-------|
|             |        |     |